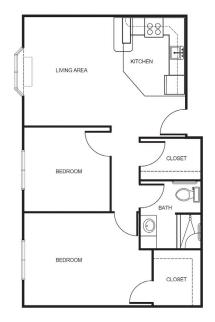

## Floorplans may vary.

Studio starting at ..... \$2,925

One Bedroom starting at ..... \$3,650

Two Bedroom starting at ...... \$4,175