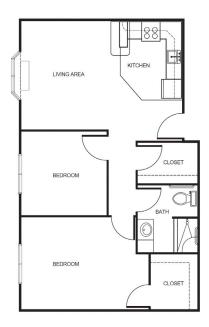

| Level 1 | \$1,300 |
|---------|---------|
| Level 2 | \$1,900 |
| Level 3 | \$2,500 |
| Level 4 | \$3,100 |

Studio starting at ......\$2,800

One Bedroom starting at ......\$3,500

Two Bedroom starting at ......\$4,000