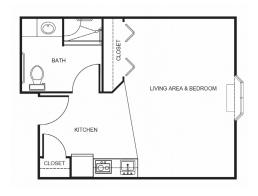

| Level 1 | \$1,300 |
|---------|---------|
| Level 2 | \$1,900 |
| Level 3 | \$2,500 |
| Level 4 | \$3,100 |

Studio starting at ......\$2,800

One Bedroom starting at ......\$3,500

Two Bedroom starting at ......\$4,000