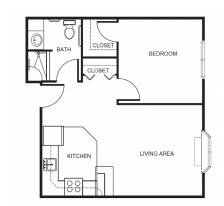

| Level 1 | \$1,300 |
|---------|---------|
| Level 2 | \$1,900 |
| Level 3 | \$2,500 |
| Level 4 | \$3,100 |

Studio starting at ......\$2,800

One Bedroom starting at ......\$3,500

Two Bedroom starting at ......\$4,000