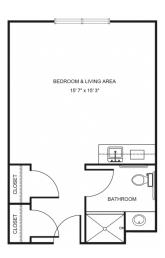

| Level 1 | \$895   |
|---------|---------|
| Level 2 | \$1,595 |
| Level 3 | \$2,395 |
| Level 4 | \$3,295 |

Studio starting at .....\$3,450

Deluxe Studio starting at ......\$4,150 Deluxe Large Studio starting at .....\$4,250