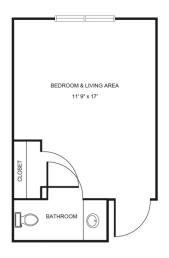

| Level 1 | \$895   |
|---------|---------|
| Level 2 | \$1,595 |
| Level 3 | \$2,395 |
| Level 4 | \$3,295 |

Studio starting at .....\$3,450

Deluxe Studio starting at ......\$4,150 Deluxe Large Studio starting at .....\$4,250