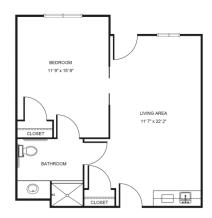

el packages.

Each resident's care plan is personalized to their needs and based on their overall need for daily assistance and acuity. The service packages vary and will be established by an RN (or designee as determined per state regulations) who completes a total resident evaluation before movein. Packages may include but are not limited to services such as medication management, hygiene-related care such as dressing, bathing, and grooming, oversight and monitoring of blood pressure, blood sugar, weight, and other daily vitals, and help to and from meals.

| Level 1 | \$895   |
|---------|---------|
| Level 2 | \$1,595 |
| Level 3 | \$2,395 |
| Level 4 | \$3,295 |



Studio starting at .....\$3,450



Deluxe Studio starting at ......\$4,150 Deluxe Large Studio starting at .....\$4,250



One Bedroom starting at .....\$4,750

Companion starting at .....\$2,850

## **Additional** Rates

| Community Service Fee (non-refundable) | \$1,500 |
|----------------------------------------|---------|
| Assisted Plus starting at              | \$400   |
| Comfort Care Plus starting at          | \$400   |
| Second Person                          | \$1.325 |

Ask about our **short-term stay** or **adult day services** rates and availability!