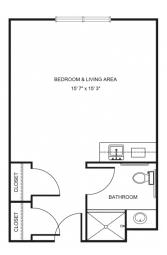

| 1        | <del>?</del> 5 |
|----------|----------------|
| 2 \$1,69 | 95             |
| 3\$2,49  | 95             |
| 4        | 95             |

Studio starting at .....\$3,575

Deluxe Studio starting at ......\$4,275 Deluxe Large Studio starting at .....\$4,375