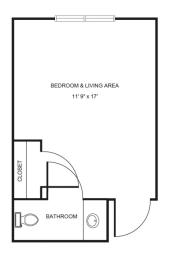

| 1        | <del>?</del> 5 |
|----------|----------------|
| 2 \$1,69 | 95             |
| 3\$2,49  | 95             |
| 4        | 95             |

Studio starting at .....\$3,575

Deluxe Studio starting at ......\$4,275 Deluxe Large Studio starting at .....\$4,375