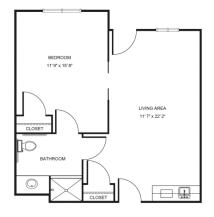

is personalized to their needs and based on their overall need for daily assistance and acuity. The service packages vary and will be established by an RN (or designee as determined per state regulations) who completes a total resident evaluation before movein. Packages may include but are not limited to services such as medication management, hygiene-related care such as dressing, bathing, and grooming, oversight and monitoring of blood pressure, blood sugar, weight, and other daily vitals, and help to and from meals.

| 1        | <del>?</del> 5 |
|----------|----------------|
| 2 \$1,69 | 95             |
| 3\$2,49  | 95             |
| 4        | 95             |



Studio starting at .....\$3,575



Deluxe Studio starting at ......\$4,275 Deluxe Large Studio starting at .....\$4,375



One Bedroom starting at .....\$4,975

Companion starting at .....\$2,975

## **Additional** Rates

| Community Service Fee (non-refundable) | \$1,500 |
|----------------------------------------|---------|
| Assisted Plus starting at              | \$425   |
| Comfort Care Plus starting at          | \$425   |
| Second Person                          | \$1,350 |

Ask about our **short-term stay** or **adult day services** rates and availability!