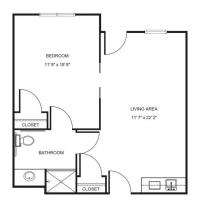

# **Apartment** Rates

Floorplans may vary.

Studio starting at ...... \$5,725

Deluxe Studio starting at ...... \$6,425

One Bedroom starting at .....\$7,225

Friendship starting at .....\$5,025