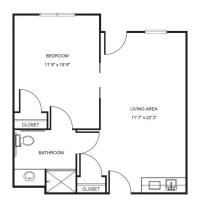

# **Apartment** Rates

Floorplans may vary.

Studio starting at ...... \$5,725

Deluxe Studio starting at ...... \$6,425

One Bedroom starting at .....\$7,225

Friendship starting at .....\$5,025