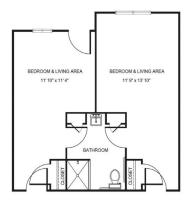

# **Apartment** Rates

Floorplans may vary.

Studio starting at ...... \$5,725

Deluxe Studio starting at ...... \$6,425

One Bedroom starting at .....\$7,225

Friendship starting at .....\$5,025