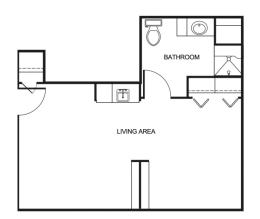

## Apartment Rates

Floorplans may vary.

Studio starting at .....\$2,925 based on size small, medium or large

Deluxe studio starting at .....\$3,925