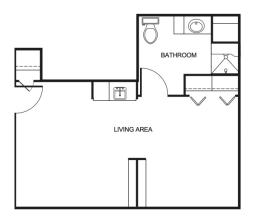

## Apartment Rates

Floorplans may vary.

| Small studio starting at | . \$3,075 |
|--------------------------|-----------|
| Medium studio            |           |
| Large studio             |           |