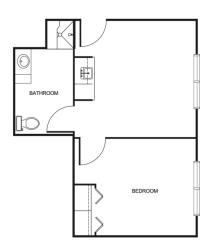

eir overall need for daily assistance and acuity. The service packages vary and will be established by an RN (or designee as determined per state regulations) who completes a total resident evaluation before movein. Packages may include but are not limited to services such as medication management, hygiene-related care such as dressing, bathing, and grooming, oversight and monitoring of blood pressure, blood sugar, weight, and other daily vitals, and help to and from meals.

| Level 1 |         |
|---------|---------|
| Level 2 | \$1,695 |
| Level 3 |         |
| Level 4 |         |

## Apartment Rates

Floorplans may vary.



| Small studio starting at | . \$3,075 |
|--------------------------|-----------|
| Medium studio            |           |
| Large studio             |           |



One Bedroom starting at .....\$4,475



Deluxe studio starting at .....\$4,075

## **Additional** Rates

| Community Service Fee (non-refundable) | \$1,500 |
|----------------------------------------|---------|
| Assisted Plus starting at              | \$425   |
| Comfort Care Plus starting at          | \$425   |
| Second Person                          | \$1,350 |

Ask about our **short-term stay** or **adult day services** rates and availability!

Companion starting at .....\$2,675