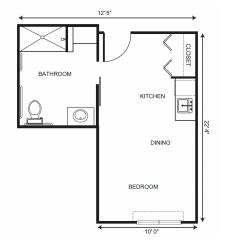

## Floorplans may vary.

Studio starting at ..... \$4,675

One Bedroom starting at ...... \$5,250

Two Bedroom starting at ...... \$5,725