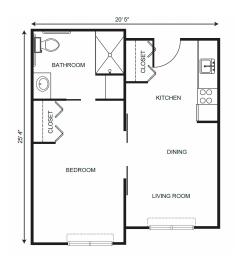

## Floorplans may vary.

Studio starting at ..... \$4,675

One Bedroom starting at ...... \$5,250

Two Bedroom starting at ...... \$5,725