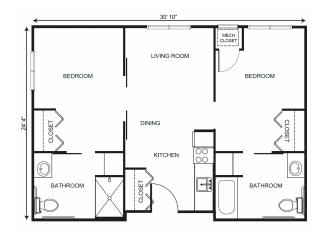

## Floorplans may vary.

Studio starting at ..... \$4,675

One Bedroom starting at ...... \$5,250

Two Bedroom starting at ...... \$5,725