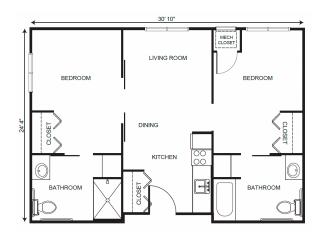

| Level 1 | \$1,500 |
|---------|---------|
| Level 2 | \$2,200 |
| Level 3 | \$2,900 |
| Level 4 | \$3,600 |

One Bedroom starting at ...... \$5,475

Two Bedroom starting at ...... \$5,975