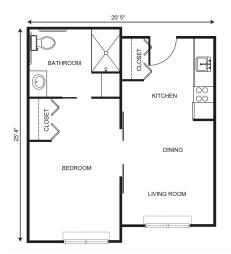

| Level 1 | \$1,500 |
|---------|---------|
| Level 2 | \$2,200 |
| Level 3 | \$2,900 |
| Level 4 | \$3,600 |

One Bedroom starting at ...... \$5,475

Two Bedroom starting at ...... \$5,975