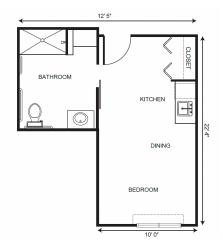

| Level 1 | \$1,500 |
|---------|---------|
| Level 2 | \$2,200 |
| Level 3 | \$2,900 |
| Level 4 | \$3,600 |

One Bedroom starting at ...... \$5,475

Two Bedroom starting at ...... \$5,975