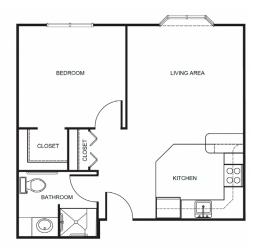

| Level 1 | \$1,000 |
|---------|---------|
| Level 2 | \$1,500 |
| Level 3 | \$2,100 |
| Level 4 | \$2,800 |

Studio starting at .....\$4,450

One Bedroom starting at .....\$4,950

Two Bedroom starting at .....\$5,950