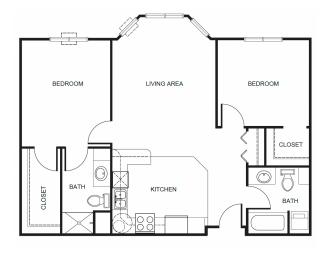

| Level 1 | \$1,000 |
|---------|---------|
| Level 2 | \$1,500 |
| Level 3 | \$2,100 |
| Level 4 | \$2,800 |

Studio starting at .....\$4,450

One Bedroom starting at .....\$4,950

Two Bedroom starting at .....\$5,950