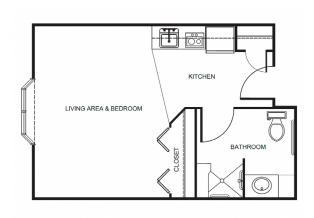

| Level 1 | \$1,000 |
|---------|---------|
| Level 2 | \$1,500 |
| Level 3 | \$2,100 |
| Level 4 | \$2,800 |

Studio starting at .....\$4,450

One Bedroom starting at .....\$4,950

Two Bedroom starting at .....\$5,950