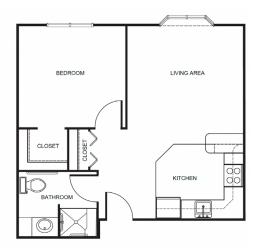

| Level 1 | \$900   |
|---------|---------|
| Level 2 | \$1,400 |
| Level 3 | \$2,000 |
| Level 4 | \$2,700 |

Studio starting at .....\$4,300

One Bedroom starting at .....\$4,800

Two Bedroom starting at .....\$5,800