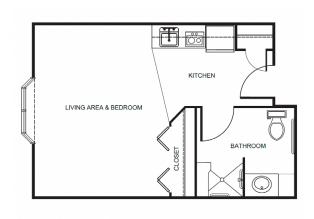

| Level 1 | \$900   |
|---------|---------|
| Level 2 | \$1,400 |
| Level 3 | \$2,000 |
| Level 4 | \$2,700 |

Studio starting at .....\$4,300

One Bedroom starting at .....\$4,800

Two Bedroom starting at .....\$5,800