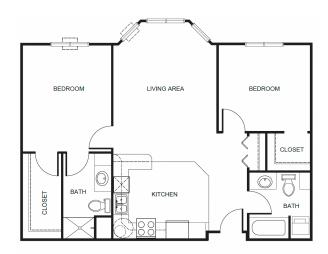

| Level 1 | \$900   |
|---------|---------|
| Level 2 | \$1,400 |
| Level 3 | \$2,000 |
| Level 4 | \$2,700 |

Studio starting at .....\$4,300

One Bedroom starting at .....\$4,800

Two Bedroom starting at .....\$5,800