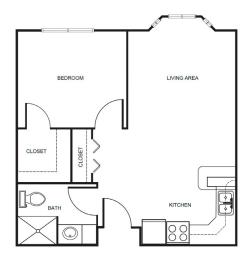

| Level 1 | \$1,000 |
|---------|---------|
| Level 2 | \$1,500 |
| Level 3 | \$2,100 |
| Level 4 | \$2,800 |

Two Bedroom starting at .....\$5,275