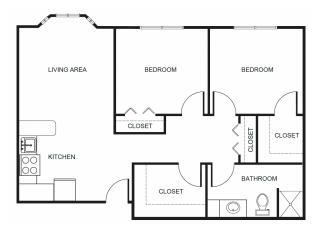

| Level 1 | \$1,000 |
|---------|---------|
| Level 2 | \$1,500 |
| Level 3 | \$2,100 |
| Level 4 | \$2,800 |

Two Bedroom starting at .....\$5,275