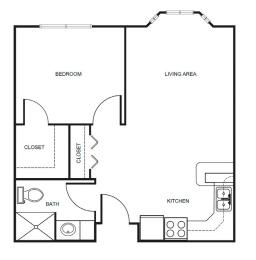

## Apartment Rates

One Bedroom starting at .....\$4,325

Two Bedroom starting at .....\$5,125