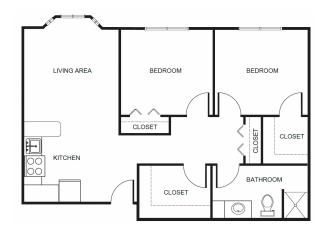

## Apartment Rates

One Bedroom starting at .....\$4,325

Two Bedroom starting at .....\$5,125