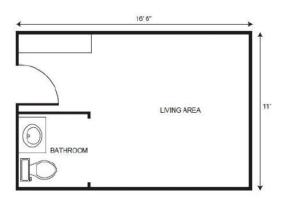

mall group activities
- Laundry and housekeeping services
- Basic utilities
- Coordination of transportation to medical appointments

To simplify pricing structures, we offer four service-level packages.

Each resident's care plan is personalized to their needs and based on their overall need for daily assistance and acuity. The service packages vary and will be established by an RN (or designee as determined per state regulations) who completes a total resident evaluation before movein. Packages may include but are not limited to services such as medication management, hygiene-related care such as dressing, bathing, and grooming, oversight and monitoring of blood pressure, blood sugar, weight, and other daily vitals, and help to and from meals.

### Apartment Rates

Floorplans may vary.



#### Studio

| Package 1 | \$7,325  |
|-----------|----------|
| Package 2 | \$8,050  |
| Package 3 | \$9,000  |
| Package 4 | \$10,200 |
|           |          |

#### **Companion Living**

| Package 1 | \$5,925 |
|-----------|---------|
| Package 2 | \$6,650 |
| Package 3 | \$7,600 |
| Package 4 | \$8,800 |
|           |         |

## **Additional** Rates

| Community Service Fee (non-refundable) | \$1,000 |
|----------------------------------------|---------|
| Assisted Plus starting at              | \$500   |
| Comfort Care Plus starting at          | \$500   |

Ask about our **short-term stay** or **adult day services** rates and availability!