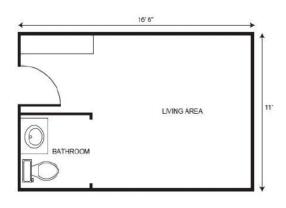

# **Apartment** Rates

Floorplans may vary.

#### **Studio**

| Package 1 | \$7,075 |
|-----------|---------|
| Package 2 | \$7,725 |
| Package 3 | \$8,650 |
| Package 4 | \$9,800 |