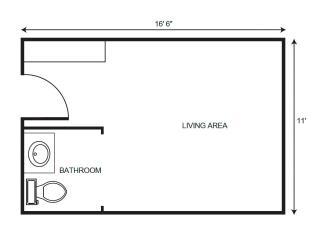

## **Apartment** Rates

Floorplans may vary.

#### **Studio**

| Package 1 | \$7,450  |
|-----------|----------|
| Package 2 | \$8,200  |
| Package 3 | \$9,100  |
| Package 4 | \$10,100 |