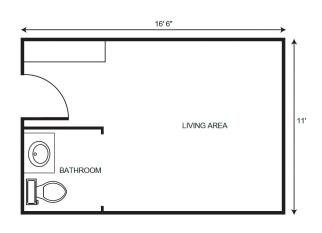

## **Apartment** Rates

Floorplans may vary.

#### **Studio**

| Package 1 | \$7,150 |
|-----------|---------|
| Package 2 | \$7,875 |
| Package 3 | \$8,725 |
| Package 4 | \$9,700 |