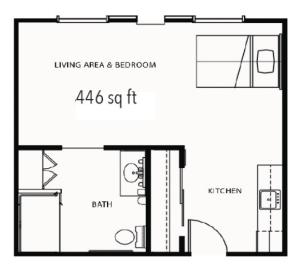

| Level 1 | \$1,700 |
|---------|---------|
| Level 2 | \$2,300 |
| Level 3 |         |
| Level 4 | \$3,800 |

Apartment Rates

Floorplans may vary.

Studio starting at .....\$6,350