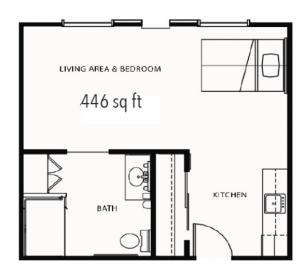

Service** Packages

To simplify pricing structures, we offer four service-level packages.

Each resident's care plan is personalized to their needs and based on their overall need for daily assistance and acuity. The service packages vary and will be established by an RN (or designee as determined per state regulations) who completes a total resident evaluation before movein. Packages may include but are not limited to services such as medication management, hygiene-related care such as dressing, bathing, and grooming, oversight and monitoring of blood pressure, blood sugar, weight, and other daily vitals, and help to and from meals.

| Level 1 | \$1,600 |
|---------|---------|
| Level 2 | \$2,200 |
| Level 3 | \$2,900 |
| Level 4 | \$3.700 |

## **Apartment** Rates

Floorplans may vary.



Studio starting at ......\$6,100

#### **Additional** Rates

| Community Service Fee (non-refundable) | \$1,000 |
|----------------------------------------|---------|
| Assisted Plus starting at              | \$500   |
| Comfort Care Plus starting at          | \$500   |

Ask about our **short-term stay** or **adult day services** rates and availability!