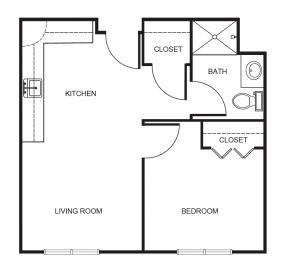

| Level 1 | \$1,400 |
|---------|---------|
| Level 2 | \$2,000 |
| Level 3 | \$2,600 |
| Level 4 | \$3,200 |

One Bedroom starting at ......\$3,650

Two Bedroom starting at ......\$4,175