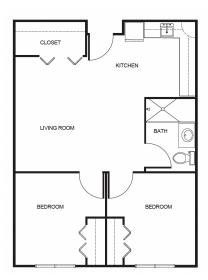

| Level 1 | \$1,400 |
|---------|---------|
| Level 2 | \$2,000 |
| Level 3 | \$2,600 |
| Level 4 | \$3,200 |

One Bedroom starting at ......\$3,650

Two Bedroom starting at ......\$4,175