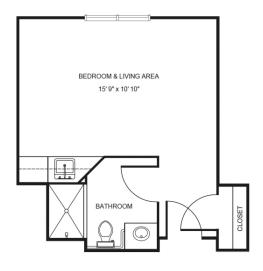

| Level 1 | \$975   |
|---------|---------|
| Level 2 | \$1,675 |
| Level 3 | \$2,475 |
| Level 4 | \$3,375 |

Studio starting at .....\$3,025

Deluxe Studio starting at .....\$4,025

One Bedroom starting at .....\$4,825