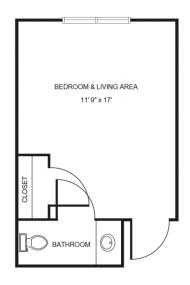

| Level 1 | \$975   |
|---------|---------|
| Level 2 | \$1,675 |
| Level 3 | \$2,475 |
| Level 4 | \$3,375 |

Studio starting at .....\$3,025

Deluxe Studio starting at .....\$4,025

One Bedroom starting at .....\$4,825