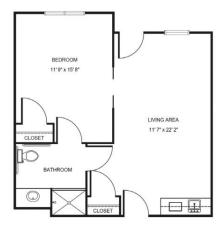

| Level 1 | \$975   |
|---------|---------|
| Level 2 | \$1,675 |
| Level 3 | \$2,475 |
| Level 4 | \$3,375 |

Studio starting at .....\$3,025

Deluxe Studio starting at .....\$4,025

One Bedroom starting at .....\$4,825