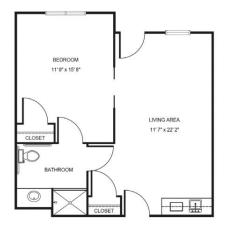

| Level 1 | \$1,075 |
|---------|---------|
| Level 2 | \$1,775 |
| Level 3 | \$2,575 |
| Level 4 | \$3,475 |

Studio starting at .....\$3,150

Deluxe Studio starting at .....\$4,050

One Bedroom starting at .....\$4,950