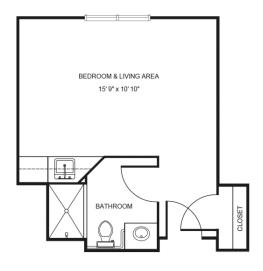

| Level 1 | \$1,075 |
|---------|---------|
| Level 2 | \$1,775 |
| Level 3 | \$2,575 |
| Level 4 | \$3,475 |

Studio starting at .....\$3,150

Deluxe Studio starting at .....\$4,050

One Bedroom starting at .....\$4,950