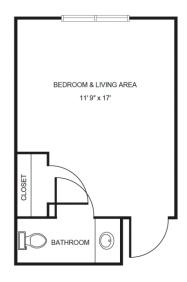

| Level 1 | \$1,075 |
|---------|---------|
| Level 2 | \$1,775 |
| Level 3 | \$2,575 |
| Level 4 | \$3,475 |

Studio starting at .....\$3,150

Deluxe Studio starting at .....\$4,050

One Bedroom starting at .....\$4,950