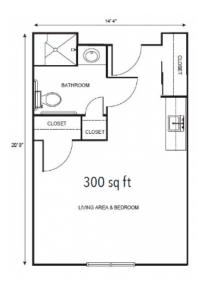

## **Apartment** Rates

Floorplans may vary.

Private Studio starting at ...... \$5,725