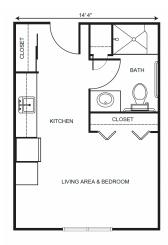

| Level 1 | \$1,300 |
|---------|---------|
| Level 2 | \$1,900 |
| Level 3 | \$2,600 |
| Level 4 | \$3,400 |

One Bedroom starting at ...... \$4,575