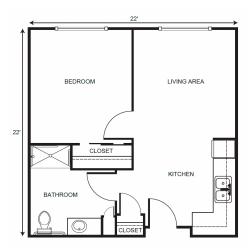

| Level 1 | \$1,300 |
|---------|---------|
| Level 2 | \$1,900 |
| Level 3 | \$2,600 |
| Level 4 | \$3,400 |

One Bedroom starting at ...... \$4,575