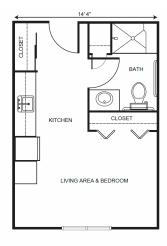

| Level 1 | \$1,400 |
|---------|---------|
| Level 2 | \$2,000 |
| Level 3 | \$2,700 |
| Level 4 | \$3,500 |

One Bedroom starting at ...... \$4,775