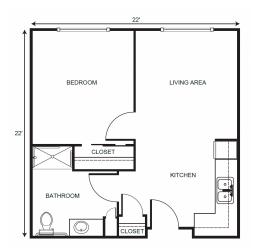

| Level 1 | \$1,400 |
|---------|---------|
| Level 2 | \$2,000 |
| Level 3 | \$2,700 |
| Level 4 | \$3,500 |

One Bedroom starting at ...... \$4,775